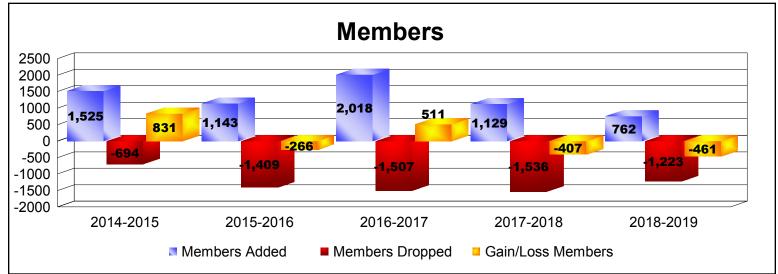

District 321 D

As of June 2019 Cumulative

| Year      | New<br>Clubs | Dropped<br>Clubs | Gain/<br>Loss<br>Clubs | New<br>Members | Charter<br>Members | Reinstate<br>Members | Transfer<br>Members | Total<br>Member<br>Added | Total<br>Members<br>Dropped | Gain/<br>Loss<br>Members |
|-----------|--------------|------------------|------------------------|----------------|--------------------|----------------------|---------------------|--------------------------|-----------------------------|--------------------------|
| 2014-2015 | 21           | -5               | 16                     | 853            | 545                | 62                   | 65                  | 1525                     | -694                        | 831                      |
| 2015-2016 | 10           | -14              | -4                     | 554            | 326                | 227                  | 36                  | 1143                     | -1409                       | -266                     |
| 2016-2017 | 11           | -17              | -6                     | 1308           | 419                | 257                  | 34                  | 2018                     | -1507                       | 511                      |
| 2017-2018 | 6            | -14              | -8                     | 789            | 198                | 120                  | 22                  | 1129                     | -1536                       | -407                     |
| 2018-2019 | 5            | -10              | -5                     | 416            | 151                | 181                  | 14                  | 762                      | -1223                       | -461                     |
| Average   | 11           | -12              | -1                     | 784            | 328                | 169                  | 34                  | 1315                     | -1274                       | 42                       |