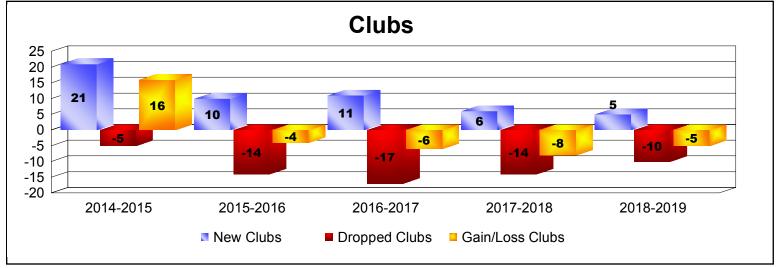

District 321 D

As of June 2019 Cumulative

| Year      | New<br>Clubs | Dropped<br>Clubs | Gain/<br>Loss<br>Clubs | New<br>Members | Charter<br>Members | Reinstate<br>Members | Transfer<br>Members | Total<br>Member<br>Added | Total<br>Members<br>Dropped | Gain/<br>Loss<br>Members |
|-----------|--------------|------------------|------------------------|----------------|--------------------|----------------------|---------------------|--------------------------|-----------------------------|--------------------------|
| 2014-2015 | 21           | -5               | 16                     | 853            | 545                | 62                   | 65                  | 1525                     | -694                        | 831                      |
| 2015-2016 | 10           | -14              | -4                     | 554            | 326                | 227                  | 36                  | 1143                     | -1409                       | -266                     |
| 2016-2017 | 11           | -17              | -6                     | 1308           | 419                | 257                  | 34                  | 2018                     | -1507                       | 511                      |
| 2017-2018 | 6            | -14              | -8                     | 789            | 198                | 120                  | 22                  | 1129                     | -1536                       | -407                     |
| 2018-2019 | 5            | -10              | -5                     | 416            | 151                | 181                  | 14                  | 762                      | -1223                       | -461                     |
| Average   | 11           | -12              | -1                     | 784            | 328                | 169                  | 34                  | 1315                     | -1274                       | 42                       |