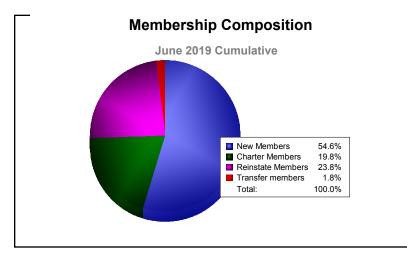

District 321 D

As of June 2019 Cumulative

| Year      | New<br>Clubs | Dropped<br>Clubs | Gain/<br>Loss<br>Clubs | New<br>Members | Charter<br>Members | Reinstate<br>Members | Transfer<br>Members | Total<br>Member<br>Added | Total<br>Members<br>Dropped | Gain/<br>Loss<br>Members |
|-----------|--------------|------------------|------------------------|----------------|--------------------|----------------------|---------------------|--------------------------|-----------------------------|--------------------------|
| 2014-2015 | 21           | -5               | 16                     | 853            | 545                | 62                   | 65                  | 1525                     | -694                        | 831                      |
| 2015-2016 | 10           | -14              | -4                     | 554            | 326                | 227                  | 36                  | 1143                     | -1409                       | -266                     |
| 2016-2017 | 11           | -17              | -6                     | 1308           | 419                | 257                  | 34                  | 2018                     | -1507                       | 511                      |
| 2017-2018 | 6            | -14              | -8                     | 789            | 198                | 120                  | 22                  | 1129                     | -1536                       | -407                     |
| 2018-2019 | 5            | -10              | -5                     | 416            | 151                | 181                  | 14                  | 762                      | -1223                       | -461                     |
| Average   | 11           | -12              | -1                     | 784            | 328                | 169                  | 34                  | 1315                     | -1274                       | 42                       |